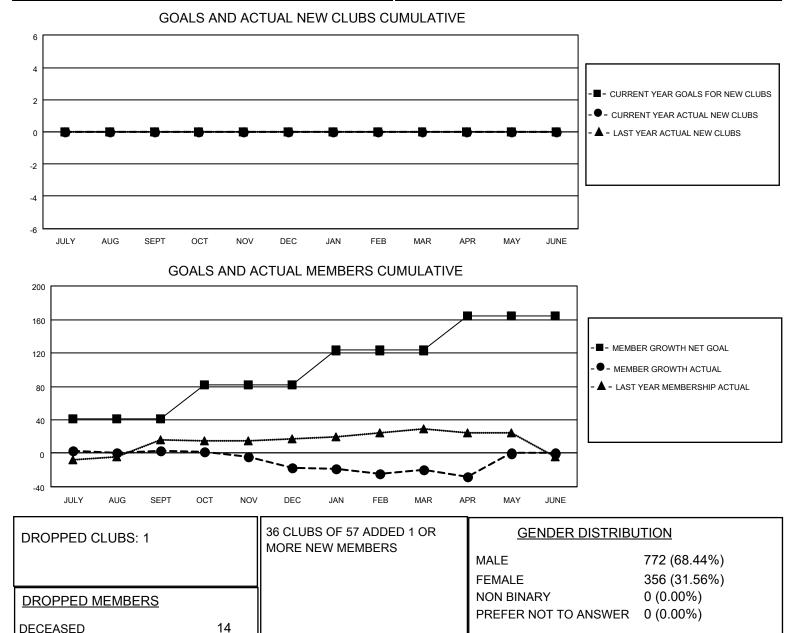

## LOCATION AUSTRALIA

District 201C1

Results as of: 4/30/2022

| Clubs                 |               |           |               | Members               |                          |                         |                                                    |
|-----------------------|---------------|-----------|---------------|-----------------------|--------------------------|-------------------------|----------------------------------------------------|
| RESULTS FOR 2021-2022 |               |           |               | RESULTS FOR 2021-2022 |                          |                         |                                                    |
| QUARTER               | NEW CLUB GOAL | NEW CLUBS | DROPPED CLUBS | QUARTER               | EMBER GROWTH NET<br>GOAL | MEMBER GROWTH<br>ACTUAL | DROPPED<br>MEMBERS ACTUAL<br>(including transfers) |
| JULY/AUG/SEPT         | 0             | 0         | 1             | JULY/AUG/SEPT         | 41                       | 34                      | 26                                                 |
| OCT/NOV/DEC           | 0             | 0         | 0             | OCT/NOV/DEC           | 41                       | 23                      | 39                                                 |
| JAN/FEB/MAR           | 0             | 0         | 0             | JAN/FEB/MAR           | 41                       | 26                      | 26                                                 |
| APR/MAY/JUNE          | 0             | 0         | 0             | APR/MAY/JUNE          | 41                       | 9                       | 16                                                 |

CLICK HERE FOR CUMULATIVE

MEMBERSHIP DATA

0

93

107

122

61

TOTAL FAMILY UNIT MEMBERS